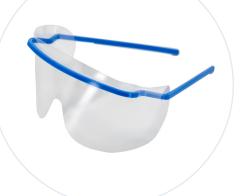

## **Introducing: Safety Glasses**

You told the LDI Innovation Lab about the risks inherent when your caregivers eyes are exposed. Our Safety Glasses protect staff against the splashing and spraying of fluids into the eyes during procedures.

- > PRE-ASSEMBLED AND PACKAGED IN A DISPENSER TOWER
- > OPTIC GRADE LENSES PROVIDE A CLEAR VIEW
- > LIGHTWEIGHT FRAMES REMAIN COMFORTABLE FOR LONG PERIODS OF TIME
- > ASSORTED COLORS