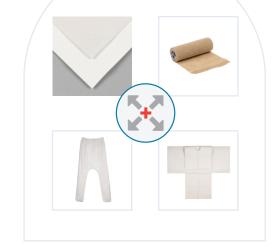

# **Donor Transport Pack**

You told the LDI Innovation Lab about the challenges of transporting donors to funeral homes. Our Donor Transport Pack contains everything you need to honor the donor, protect yourself, and keep things tidy. The pack uses wraps and pads to provide bulk and absorb and contain fluids. It also includes an oversized pair of Mort-Port™ super capri pants for extra protection against leakage.

### **Pack Includes:**

4 x EnviroSorb® Donor restoration pads (16"x16")

2 x Cohesive bandage wraps

1 x Large Mort-Port<sup>™</sup> super capri pants

1x EnviroSorb® Donor restoration wrap