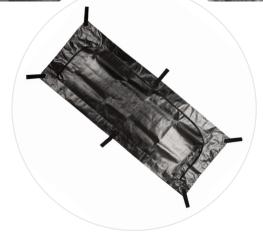

## **Introducing:** EnviroTough-Bag<sup>™</sup> Deluxe Body Bag

You told the LDI Innovation Lab about the risks associated with the removal and transport of bodies in extreme environments. We designed our EnviroTough-Bag<sup>™</sup> Deluxe Disaster Body Bag to be the go-to tool for getting the job done. These military-style bags simplify carrying a body and are built to withstand the risks associated with rugged terrain.

- > AVOIDS TEARS WITH DURABLE MATERIALS
- > PROTECTS YOUR STAFF FROM EXPOSURE TO HAZARDOUS FLUIDS WITH HEAT SEALED SEAMS
- > CDC APPROVED THICKNESS FOR EBOLA CONTAINMENT
- > SAFE TO BURN WITH CHLORINE & PVC-FREE MATERIALS